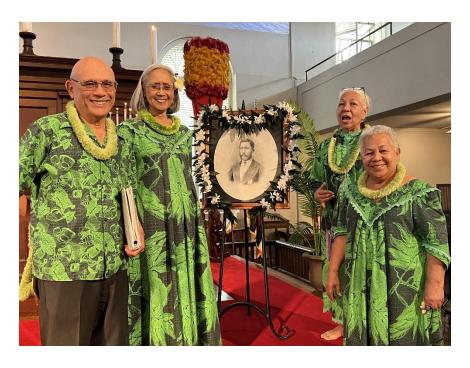

# QUEEN EMMA'S CELEBRATION OF HER BIRTH

Charles Kapua and Toni Lee attended the Mauna `Ala Service on January 2, 2024 Celebrating Queen Emma's Birthday. Queen Emma Hawaiian Civic Club was in charge of this Service. Queen's Hospital Staff was also invited to attend.