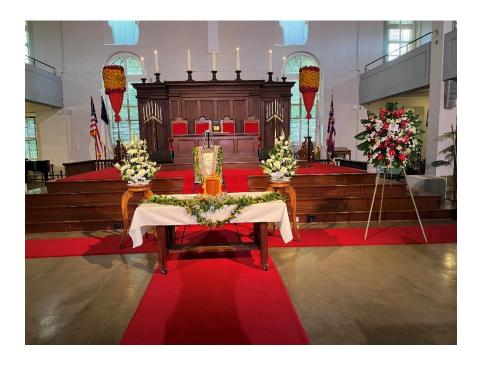

# QUEEN EMMA'S CELEBRATION OF HER BIRTH

Charles Kapua and Toni Lee attended the Mauna `Ala Service on January 2, 2024 Celebrating Queen Emma's Birthday. Queen Emma Hawaiian Civic Club was in charge of this Service. Queen's Hospital Staff was also invited to attend.